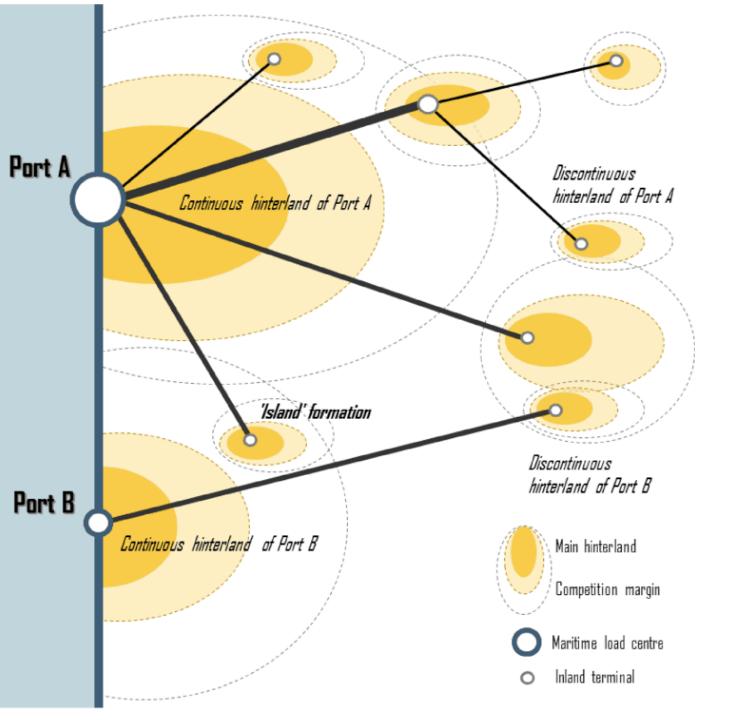

The inland region lying behind a port.

### HINTERLAND IS STATISTICAL APPROXIMATION

It is the overlap of thousands of individual logistics chains that make their own decisions

**SYNCHROMODALITY** is defined as an "evolution of inter- and co-modal transport concepts, where stakeholders of the transport chain actively interact within a cooperative network to flexibly plan transport processes and to be able to switch in real-time between transport modes tailored to available resources"