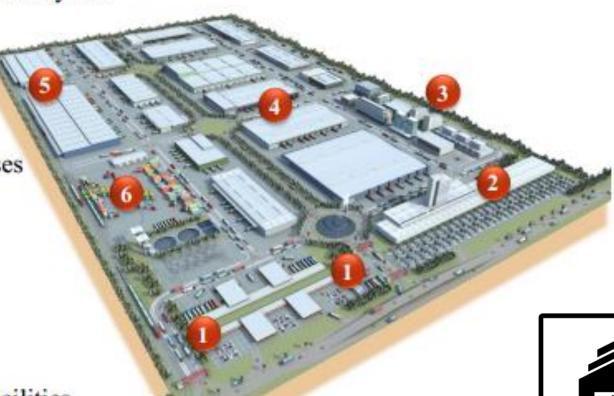

#### GENERAL APPEARANCE

Some of its key "hard" elements usually are:

- Access control
- Service area
- Business centre
- Transport & Logistics warehouses
- Intermodal warehouses
- 6 Intermodal terminal
  - Others:
    - Inner roads
    - Green areas
    - Water and waste treatment facilities
    - Custom area
    - .....