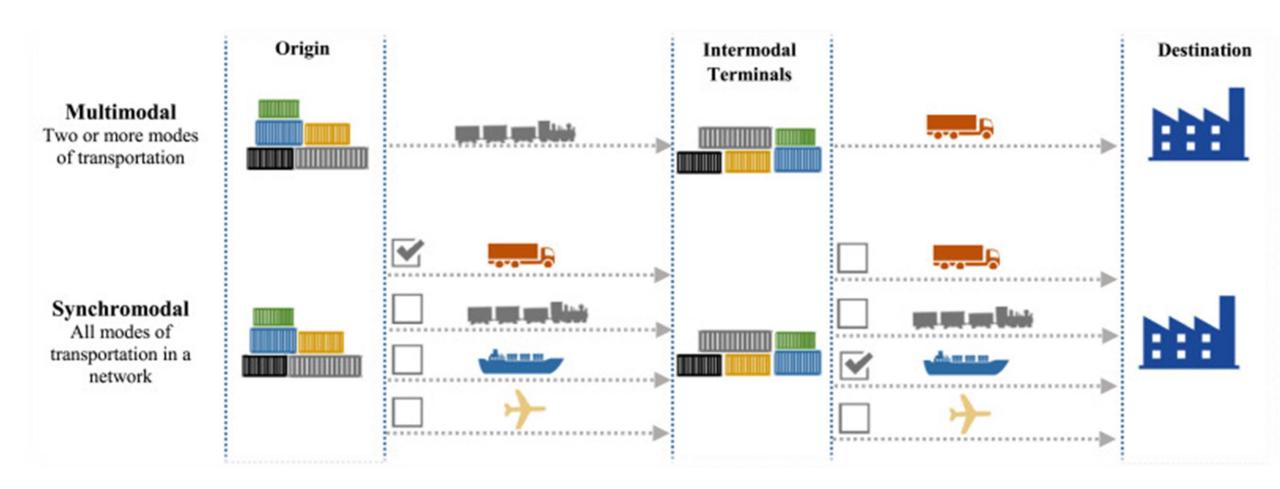

### HINTERLAND IS STATISTICAL APPROXIMATION

It is the overlap of thousands of individual logistics chains that make their own decisions

**SYNCHROMODALITY** is defined as an "evolution of inter- and co-modal transport concepts, where stakeholders of the transport chain actively interact within a cooperative network to flexibly plan transport processes and to be able to switch in real-time between transport modes tailored to available resources"